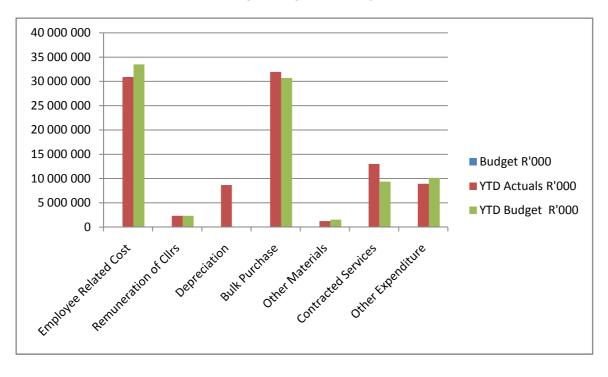

## The Major Operating Expenditure variances against budget are:

- Employee Related Costs Favorable variance of R2 608mil due to salaries of contract workers for September not captured on the system and vacant positions not yet filled. There was an error between VIP system and Munsoft and the error will be corrected in October.
- Remuneration of Councilors Variance Less than 10%
- Depreciation It will be provided for annually as part of year-end procedures.
- Bulk Purchases -Unfavorable variance of R1 257mil due under-projection of July invoices.
- Other Materials Favorable variance of R0 281 mil is as a result of cost containment measures put in place.
- Contracted Services Unfavorable variance of R3 657mil is due to under-projection.
- Other Expenditure Favorable variance of R1 223mil. is as a result of cost containment measures put in place

#### OPERATION EXPENDITURE BY TYPE